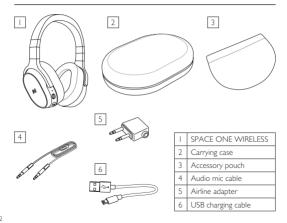

# **SPACE** ONE WIRELESS

OWNER'S MANUAL



# PORSCHE DESIGN

**MKEF** 

### In the Box



## Headphones Overview



#### Get Started

#### Charge the battery

- Plug the Micro USB end of the charging cable into the headphones charging slot.
- Plug the USB end of the charging cable into the charger or a USB port on a computer.
- \* SPACE ONE WIRELESS is inoperable when charging.



#### Enabling ANC (Active Noise Cancellation)

- 1. Slide the button to to enable the ANC function
- 2. Slide the button to  $\underbrace{\text{III.}}_{\text{III.}}$  to disable the ANC function

#### Pair the headphones with your phone

- 1. Slide the button to
- 2. The blue LED will light up
- 3. Turn on the Bluetooth function on your phone

#### Get Started



- 4. Your phone will start searching for SPACE ONE WIRELESS headphones
- 5. When paired, the blue LED will change to solid white
- 6. "Con