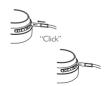

#### Corded Audio Mic Cable

- You may choose to use the included audio mic cable (i.e. when battery is low, when inflight, or to listen to high resolution audio)
- Insert the cable jack (KEF logo end) into the socket. To ensure the best connection, push until you hear a "click", and the jack feels secure in the socket.
- After plugging in the audio mic cable, Bluetooth and button functions are disabled.
- Slide the button to to enable the ANC function
- Slide the button to to disable the ANC function