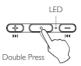

|
| 2/1 | Accept incoming call(2) and end ongoing call(1)  | Long press  |     |
| 1   | Mute/ Unmute the mic                             | Long press  | -   |
| 1.  | Transfer call to phone                           | Long press  | ·   |

# Voice Prompt

| Function            | Voice prompt     |
|---------------------|------------------|
| Power on            | "Power on"       |
| Power off           | "Power off"      |
| >80%                | "Battery high"   |
| <80%                | "Battery medium" |
| <30%                | "Battery low"    |
| <10%                | "Please charge"  |
| Device connected    | "Connected"      |
| Device disconnected | "Disconnected"   |
| Call muted          | "Microphone off" |
| Call unmuted        | "Microphone on"  |

# **Battery Status**



|      | Voice Prompt     | LED                |
|------|------------------|--------------------|
| >80% | "Battery high"   |                    |
| <80% | "Battery medium" |                    |
| <30% | "Battery low"    |                    |
| <10% | "Please charge"  | Fast pulsing white |

# LED Indicator Light



|    | LED indicator      | Function     |
|----|--------------------|--------------|
|    | Solid white        | Charged full |
| 40 | Slow pulsing white | Charging     |
|    | Fast pulsing white | Battery low  |

<sup>\*</sup> SPACE ONE WIRELESS is inoperable when charging

| <b>5</b> | Solid white      | Connected |
|----------|------------------|-----------|
| 1        | Blue pulsing LED | Pairing   |

<sup>\*</sup> Disconnect any connected device

- Press and together