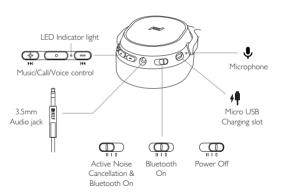

## Headphones Overview

#### Enabling ANC (Active Noise Cancellation)

- 1. Slide the button to to enable the ANC function
- 2. Slide the button to  $\underbrace{\text{III.}}_{\text{III.}}$  to disable the ANC function

#### Pair the headphones with your phone

- 1. Slide the button to
- 2. The blue LED will light up
- 3. Turn on the Bluetooth function on your phone

### Music/Call/Voice Control

#### Corded Audio Mic Cable

- You may choose to use the included audio mic cable (i.e. when battery is low, when inflight, or to listen to high resolution audio)
- Insert the cable jack (KEF logo end) into the socket. To ensure the best connection, push until you hear a "click", and the jack feels secure in the socket.
- After plugging in the audio mic cable, Bluetooth and button functions are disabled.
- Slide the button to to enable the ANC function
- Slide the button to to disable the ANC function