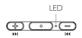

# LED Indicator Light

|    | LED indicator      | Function     |
|----|--------------------|--------------|
|    | Solid white        | Charged full |
| 40 | Slow pulsing white | Charging     |
|    | Fast pulsing white | Battery low  |

<sup>\*</sup> SPACE ONE WIRELESS is inoperable when charging

| <b>5</b> | Solid white      | Connected |
|----------|------------------|-----------|
| 1        | Blue pulsing LED | Pairing   |

<sup>\*</sup> Disconnect any connected device