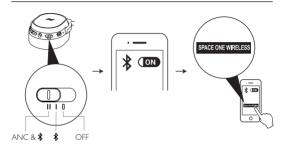

#### Enabling ANC (Active Noise Cancellation)

- 1. Slide the button to to enable the ANC function
- 2. Slide the button to  $\underbrace{\text{III.}}_{\text{III.}}$  to disable the ANC function

#### Pair the headphones with your phone

- 1. Slide the button to
- 2. The blue LED will light up
- 3. Turn on the Bluetooth function on your phone

#### Get Started

- 4. Your phone will start searching for SPACE ONE WIRELESS headphones
- 5. When paired, the blue LED will change to solid white
- 6. "Connected" will be heard in the headphones
- 7. The LED will flash blue and white for 5 seconds