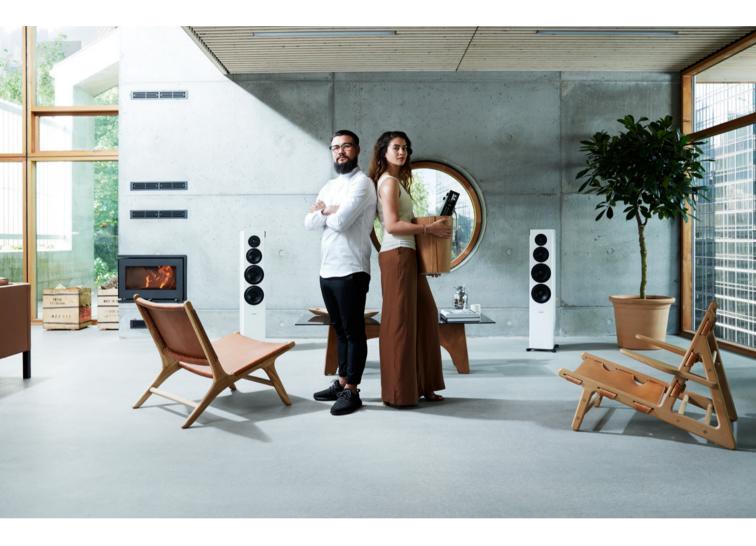

# Focus XD series

The Focus XD is a new generation in high-end audio. 24-bit/192kHz resolution from the music source to the driver. It's a complete digital revolution.