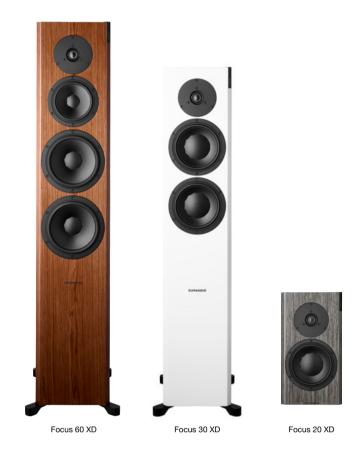

#### Focus XD series

| Data                                | Focus 60 XD                                 | Focus 30 XD                                 | Focus 20 XD                                 |
|-------------------------------------|---------------------------------------------|---------------------------------------------|---------------------------------------------|
| Analog inputs                       | 1xRCA per speaker                           | 1xRCA per speaker                           | 1xRCA per speaker                           |
| Digital inputs / outputs            | 1xRCA input/1xRCA output                    | 1xRCA input/1xRCA output                    | 1xRCA input/1xRCA output                    |
| Wireless                            | Accepts up to 24-bit/96kHz<br>(Connect box) | Accepts up to 24-bit/96kHz<br>(Connect box) | Accepts up to 24-bit/96kHz<br>(Connect box) |
| Frequency response (+/- 3dB)        | 18Hz–24kHz                                  | 29Hz–24kHz                                  | 39Hz–24kHz                                  |
| Box principle                       | Closed                                      | Bass reflex rear ported                     | Bass reflex rear ported                     |
| Crossover                           | 3-way DSP-based                             | 2½-way DSP-based                            | 2-way DSP-based                             |
| Crossover frequencies               | 285Hz, 4600Hz                               | (300Hz), 4000Hz                             | 4200Hz                                      |
| Woofer                              | 2x18cm MSP                                  | 17cm MSP                                    | 17cm MSP                                    |
| Midrange                            | 14cm MSP                                    | 17cm MSP                                    | -                                           |
| Tweeter                             | 28mm soft dome                              | 28mm soft dome                              | 28mm soft dome                              |
| Amplifier power                     | 4x150W                                      | 3x150W                                      | 2x150W                                      |
| AC power input                      | 100-240V 50/60Hz                            | 100-240V 50/60Hz                            | 100-240V 50/60Hz                            |
| Power consumption (standby)         | <0.5W                                       | <0.5W                                       | <0.5W                                       |
| Power consumption (max)             | 200W                                        | 200W                                        | 200W                                        |
| Weight                              | 27kg/59lb                                   | 18.5kg/40lb                                 | 8.65kg/18lb                                 |
| Dimensions (WxHxD)                  | 213x1095x337mm                              | 198x980x307mm                               | 198x360x307mm                               |
|                                     | 8.4x43.1x13.3in                             | 7.8x38.6x12.1in                             | 7.8x14.2x12.1in                             |
| Dimensions with feet/grille (WxHxD) | 271x1123x358mm                              | 256x998x328mm                               | 198x360x322mm                               |
|                                     | 10.7x44.2x14.1in                            | 10.1x39.3x12.9in                            | 7.8x14.2x12.7in                             |

Finishes/grilles: Black Piano Lacquer/Black, Grey Oak High Gloss/Black, Rosewood Dark High Gloss/Black, Walnut High Gloss/Black and White Satin/Black