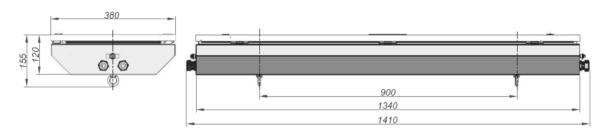

### MOUNTING (Pendant, wall/ceiling mounting, recessed )

#### MOUNTING (Pendant, wall/ceiling mounting, recessed)