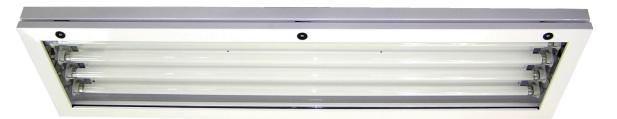

- T8 fluorescent lamps in parallel configuration
- Switch with safety lock; when opening the central lock, all poles of the voltage supply to the ballast are disconnected
- In case of a lamp fault, the electronic ballast disconnects the defective lamp from the power supply
- Recessed mounting set for clear rooms



# CONSTRUCTION

Housing: Epoxi/polyester powder-coated sheet steel Diffuser: flat borosilicate glass with a high thermal and mechanical stability Gasket: EPDM formed gasket All-pole are disconnected via NC switch when glass cover is opened. The light fitting is normally supplied without light sources, two Ex e cable glands M

The light fitting is normally supplied without light sources, two Ex e cable glands M25, one Ex e plug M25 and with two ring screw M8 (pendant version).

#### TECHNICAL DATA

| Certificate:                     | EXA 13 ATEX 0015