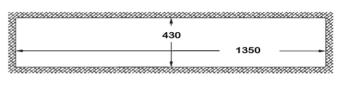

### MOUNTING (Pendant, wall/ceiling mounting, recessed )

#### MOUNTING (Pendant, wall/ceiling mounting, recessed)