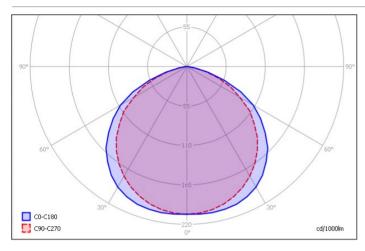

|  |  |  |  |  |  |

# Fluorescent light fitting

#### MODEL CODE

| Model code | Max.<br>Wattage | Lamp<br>type | Nominal<br>voltage | Luminous<br>flux [lm] | Lamp<br>holder | Nominal<br>operational<br>current | Weight |
|------------|-----------------|--------------|--------------------|-----------------------|----------------|-----------------------------------|--------|
| SIF 236    | 2x36 W          | - Т8         | 230 V              | 2 x 3350              | G13            | 0,18 A                            | 25 kg  |
| SIF 436    | 4x36 W          |              |                    | 4 x 3350              |                | 0,33 A                            | 27 kg  |

#### **POLAR CURVE**



## **RECESSED LIGHT FITTING**





### MOUNTING (Pendant, wall/ceiling mounting, recessed )



#### MOUNTING (Pendant, wall/ceiling mounting, recessed)



#### SPARE PARTS AND ACCESSORIES

| Sketch