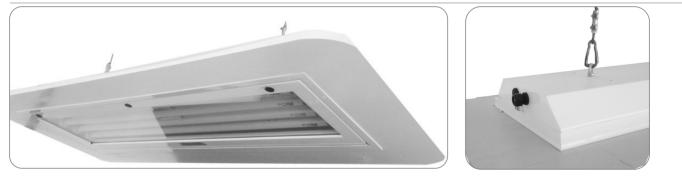

The light fitting is normally supplied without light sources, two Ex e cable glands M25, one Ex e plug M25 and with two ring screw M8 (pendant version).

### MOUNTING (Pendant, wall/ceiling mounting, recessed )

#### MOUNTING (Pendant, wall/ceiling mounting, recessed)