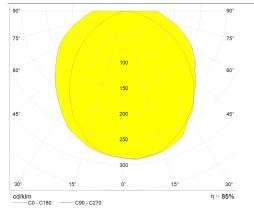

|  |  |  |  |
| Packing:                         | The packing contains: 1 pcs<br>540x230x200 mm                                                                               |  |  |  |  |

### MOUNTING

Pendant, on pipe, wall, ceiling mounting . Operates in any position.



## Linear LED light fitting

### MODEL CODE

| MODEL CODE  | LED POWER [W] | VOLTAGE [V] | LUMINOUS<br>FLUX [Im] | <b>LIGHT OUTPUT</b><br>RATIO η | AMBIENT TEMP. |
|-------------|---------------|-------------|-----------------------|--------------------------------|---------------|
| FLX 310 LED | 36W           | 220-240V    | 3600                  | 0,85                           | -20°C ÷ +50°C |

### DIMENSION DRAWING



### POLAR CURVE



### SPARE PARTS AND ACCESSORIES

| SKETCH                   | DESCRIPTION                   | CODE           | SKETCH