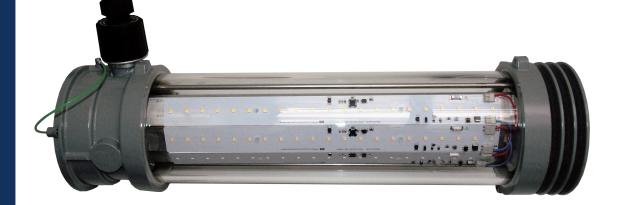

# FLX 310 LED

- High color rendering index CRI >80
- Estimated service life ≥50 000 working hours at t<sub>amb</sub> = 40°C
- LED 3 x 12W chip -on-board technology with OVP, OCP, OTP protection
- Autonomous activation after recovery
- Suitable for linear lighting up to 20 modules

### CONSTRUCTION

Housing: aluminium powder painted casting Diffuser: borosilicate glass tube, Gasket: silicon The light fitting is normally supplied with three LED linear sources, two entries M20 and wall/ sealing mounting set

## Linear LED light fitting