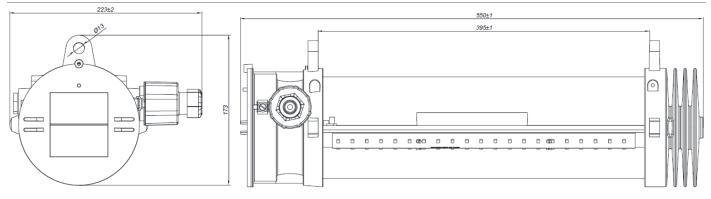

|  |  |  |  |
| Packing:                         | The packing contains: 1 pcs<br>540x230x200 mm                                                                               |  |  |  |  |

### MOUNTING

Pendant, on pipe, wall, ceiling mounting . Operates in any position.



## Linear LED light fitting

### MODEL CODE

| MODEL CODE  | LED POWER [W] | VOLTAGE [V] | LUMINOUS<br>FLUX [Im] | <b>LIGHT OUTPUT</b><br>RATIO η | AMBIENT TEMP. |
|-------------|---------------|-------------|-----------------------|--------------------------------|---------------|
| FLX 310 LED | 36W           | 220-240V    | 3600                  | 0,85                           | -20°C ÷ +50°C |

### DIMENSION DRAWING



### POLAR CURVE



### SPARE PARTS AND ACCESSORIES

| SKETCH                   | DESCRIPTION                   | CODE           | SKETCH