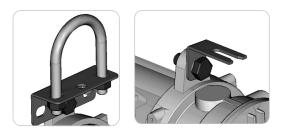

### MOUNTING

Pendant, on pipe, wall, ceiling mounting . Operates in any position.