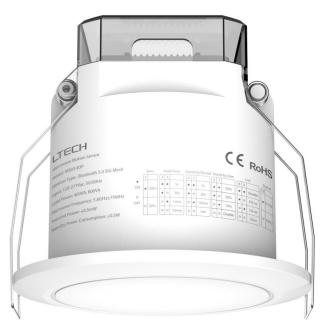

MR04-LBS Microwave Motion Sensor

MR03-B3P Microwave Motion Sensor

HS-BLE Bluetooth Motion Sensor

#### **Sensor Solution**

| Product<br>Type                                 | Product<br>Model     | Product Picture | Product Advantages                                                                                                                                                                                                                                                                    | Remark                                                                                                                                                                                                                          |
|-------------------------------------------------|----------------------|-----------------|---------------------------------------------------------------------------------------------------------------------------------------------------------------------------------------------------------------------------------------------------------------------------------------|---------------------------------------------------------------------------------------------------------------------------------------------------------------------------------------------------------------------------------|
| Infrared Human<br>Sensor                        | HS- BLE              |                 | <ul> <li>Infrared sensing technology, this sensor is a Battery-powered random sticker product, installation is more convenient.</li> <li>Sensing the passing of people through heat to trigger the smart scenes; suitable for night light solutions at the foot of the bed</li> </ul> | ■Battery Type                                                                                                                                                                                                                   |
| Mircowave<br>Sensor                             | MR04-LBS<br>MR03-B3P |                 | <ul> <li>Adjustable sensitivity of the sensing distance range; movement, micro-movement, dual light-sensing multiple detection methods, triggering scenes, dimming, on/off and other actions;</li> <li>Sensor group control</li> </ul>                                                | Only the MR03-B3P sensor<br>supports segmented dimming and<br>connection to wired dimming<br>drivers;                                                                                                                           |
| Dry Contat<br>Module +<br>Third-party<br>sensor | CG-TRIG              |                 | <ul> <li>Third-party sensors can be connected through dry contact modules</li> <li>Breaking system restrictions and making the application of solutions more flexible;</li> </ul>                                                                                                     | <ul> <li>Only support third-party dry contact protocol sensors</li> <li>It's necessary to check in advance whether the test product can be connected, and per dry contact module can only be connected to one consor</li> </ul> |