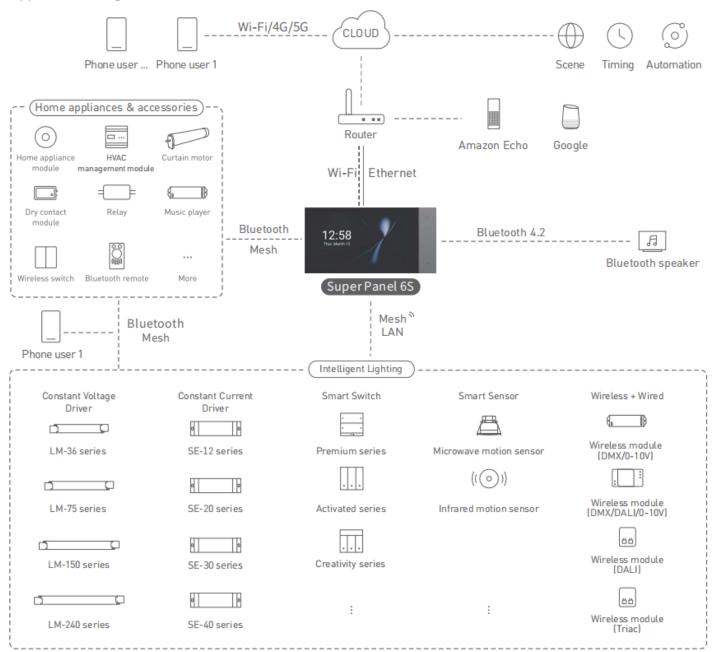

# **Centralized control panels**

Smart Gateway, Smart Lighting, Smart Home Appliances, One Screen Smart Control for the Whole Family

# **Divided by product generation**

# Super Smart Panel Division—

# **Divided by screen size**

| 4 inch screen                           | 6 inch screen        | 12.3 inch screen        |
|-----------------------------------------|----------------------|-------------------------|
| SP-GW-BLE<br>SP-GW-PRO SP-MINI SP-GW-4S | SP-GW-6S             | SP-GW-12S               |
|                                         | 12:50<br>3月12日 星期四 ● | 12:30<br>3月12日 周四 • 26° |

# Super Smart Panel Division— **Divided by color**