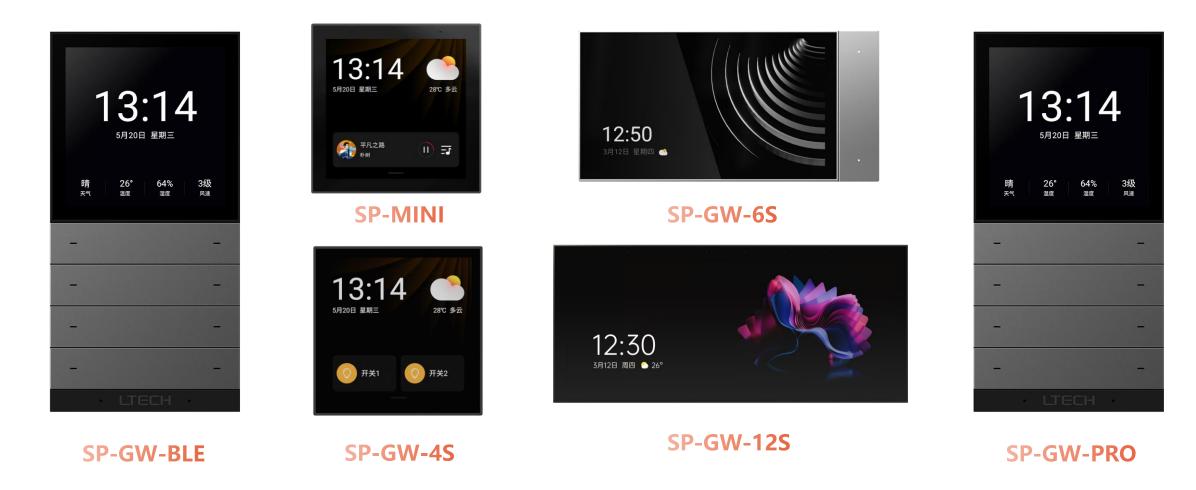

# LTECH

# LTECH Smart Home Products

**Presenters - Ibad Ur Rehman** 



Application Diagram





**Super Smart Driver** 

Super Sensor

3

4

# CONTENTS





LTECH

# CONT ENT ≫ S

# **Super Smart Panel**

# **Super Smart Panel Collection**



# **Centralized control panels**

Smart Gateway, Smart Lighting, Smart Home Appliances, One Screen Smart Control for the Whole Family





# **Divided by product generation**



# Super Smart Panel Division—



# **Divided by screen size**

| 4 inch screen                           | 6 inch screen        | 12.3 inch screen        |
|-----------------------------------------|----------------------|-------------------------|
| SP-GW-BLE<br>SP-GW-PRO SP-MINI SP-GW-4S | SP-GW-6S             | SP-GW-12S               |
|                                         | 12:50<br>3月12日 星期四 ● | 12:30<br>3月12日 周四 • 26° |

# Super Smart Panel Division— **Divided by color**



#### **SP-GW-BLE SP-GW-PRO**

| 13:14<br>59208 RME |            |           |                     |
|--------------------|------------|-----------|---------------------|
| 晴<br>×*            | 26*<br>211 | 64%<br>≊≋ | 3级<br><sub>风速</sub> |
| -                  |