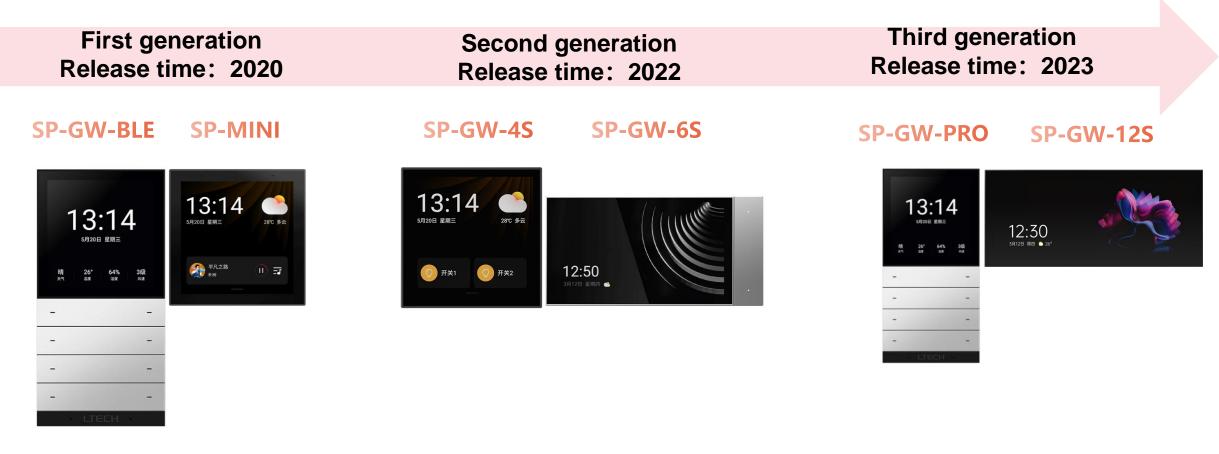

# LTECH

# LTECH Smart Home Products

**Presenters - Ibad Ur Rehman** 



Application Diagram





**Super Smart Driver** 

Super Sensor

3

4

# CONTENTS





LTECH

# CONT ENT ≫ S

# **Super Smart Panel**

# **Super Smart Panel Collection**



# **Centralized control panels**

Smart Gateway, Smart Lighting, Smart Home Appliances, One Screen Smart Control for the Whole Family





# **Divided by product generation**



# Super Smart Panel Division—



# **Divided by screen size**

| 4 inch screen                           | 6 inch screen        | 12.3 inch screen        |
|-----------------------------------------|----------------------|-------------------------|
| SP-GW-BLE<br>SP-GW-PRO SP-MINI SP-GW-4S | SP-GW-6S             | SP-GW-12S               |
|                                         | 12:50<br>3月12日 星期四 ● | 12:30<br>3月12日 周四 • 26° |

# Super Smart Panel Division— **Divided by color**



#### **SP-GW-BLE SP-GW-PRO**

| 13:14<br>59208 RME |            |           |                     |
|--------------------|------------|-----------|---------------------|
| 晴<br>×*            | 26*<br>211 | 64%<br>≊≋ | 3级<br><sub>风速</sub> |
| -                  |            |           | -