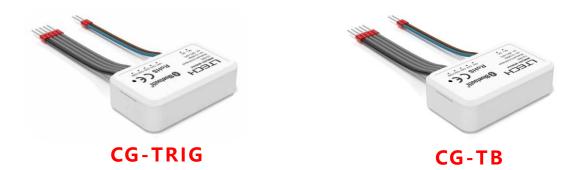

# **Smart Home Accessories**—**Curtain Motor**

LTECH

Pry contact·PALI·0-10V·PMX512·Triac(Phase-cut)

Summer of the source of the so

Dry contact-Bluetooth module CG-TB Bluetooth-Dry contact module CG-TRIG 3 in 1 (DALI/DMX/0-10V)module CG-DAM-PRO

Bluetooth-Triac module CG-T

DALI Master CG-D-PRO LITELESS MODULE G-D

Bluetooth-DALI module CG-D

# Smart Home Accessories— Module product categories

1. Dry contact module: interconnection with third-party dry contact system through dry contact module

2. Bluetooth wireless module: Convert wired signals to wireless signals through Bluetooth wireless module