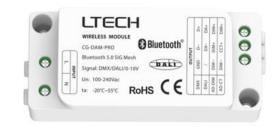

# **Smart Home Accessories**—**Curtain Motor**

LTECH

Pry contact·PALI·0-10V·PMX512·Triac(Phase-cut)

Summer of the source of the so

Dry contact-Bluetooth module CG-TB Bluetooth-Dry contact module CG-TRIG 3 in 1 (DALI/DMX/0-10V)module CG-DAM-PRO

Bluetooth-Triac module CG-T

DALI Master CG-D-PRO LITELESS MODULE G-D

Bluetooth-DALI module CG-D