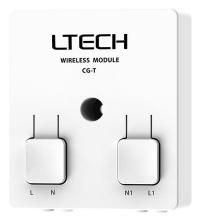

# **Smart Home Accessories**—**Curtain Motor**

LTECH

Pry contact·PALI·0-10V·PMX512·Triac(Phase-cut)

Summer of the source of the so

Dry contact-Bluetooth module CG-TB Bluetooth-Dry contact module CG-TRIG 3 in 1 (DALI/DMX/0-10V)module CG-DAM-PRO

Bluetooth-Triac module CG-T

DALI Master CG-D-PRO LITELESS MODULE G-D

Bluetooth-DALI module CG-D