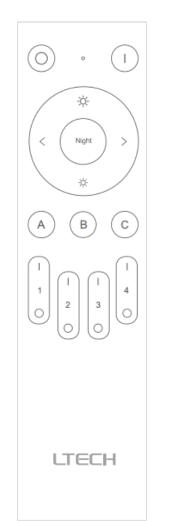

# Smart Home Accessories— Bluetooth LED Remote Parameters

- Work with a Bluetooth wireless LED driver to simultaneously control different types of light fixtures in multiple zones.
- Turn on / off the led lamps
- One remote set the dim level, change color temperature and colors of lights

| Model:                  | RC4-BLE                      |
|-------------------------|------------------------------|
| Working Voltage:        | 3Vdc (Button Battery CR2032) |
| Wireless Protocol Type: | Bluetooth 5.0 SIG Mesh       |
| Working Temperature:    | -20°C~55°C                   |
| Dimensions(L×W×H):      | 40×150×13(mm)                |
| Package Size (L×W×H):   | 46×155×19(mm)                |
| Weight(G.W.):           | 85g                          |