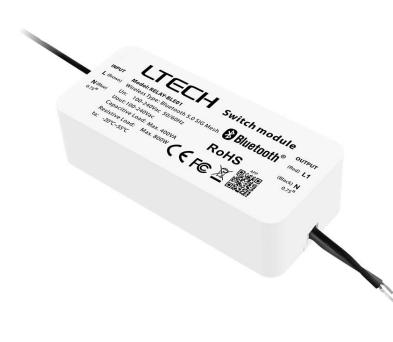

# Smart Home Accessories— Switch Module

- Bluetooth 5.0 SIG Mesh with high networking capability is reliable and stable.
- Support online upgrade, cloud scenes and automation.
- Support control by a remote, a wireless panel or a group via a LAN network without connecting to a gateway, work with the super panel to achieve remote control.

| -                      |                                                |  |
|------------------------|------------------------------------------------|--|
| Model                  | RELAY-BLE01                                    |  |
| Wireless Protocol Type | Bluetooth 5.0 SIG Mesh                         |  |
| Working Voltage        | 100-240Vac, 50/60Hz                            |  |
| Max. Load Power        | ≤400VA(Capacitive Load)、 ≤800W(Resistive Load) |  |
| Working Temperature    | -20°C~55°C                                     |  |
| Switch Channel         | Single Channel                                 |  |
| Protection             | Zero -Crossing Detection                       |  |
| Dimensions             | 80×35×23mm(L×W×H)                              |  |
| Package Size           | 93×43×27mm(L×W×H)                              |  |
| Weight (G.W)           | 75g±10g                                        |  |
|                        |                                                |  |