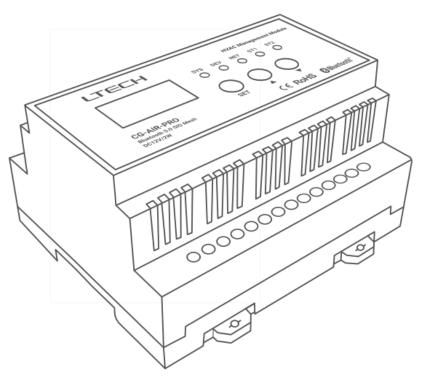

# Smart Home Accessories— HVAC Management Module

# **HVAC Management Module**

Multiple air conditioners, just need 1 module

Suppport max. 32pcs indoor unit, 8pcs outdoor unit

9

**Timing control** 

Centralized management

Intelligent linkage

Comfortable & energy-saving

# Smart Home Accessories— HVAC Management Module Parameters

• One HVAC management module can recognized and controlled Multiple AC units.

- Turn traditional central air conditioners, fresh air devices into smart ones easily.
- Allow remote operation, timing control and scene linkage while using the app.

| Product Name                  | HVAC Management Module   |
|-------------------------------|--------------------------|
| Product Model                 | CG-AIR-PRO               |
| Wireless Type                 | Bluetooth 5.0 SIG Mesh   |
| Input Voltage                 | DC 12V                   |
| Power Consumption             | 2W                       |
| Working Temperature           | -20°C~55°C               |
| Working Humidity              | 10~90% (no condensation) |
| AC Communication Line Voltage | AC 5V                    |
| Mounting rail                 | TS-35/7.5 or TS-35/15    |