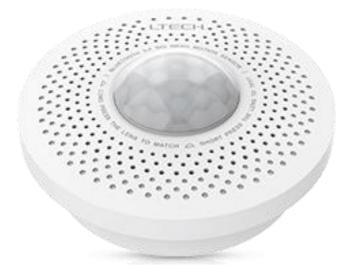

MR04-LBS Microwave Motion Sensor

MR03-B3P Microwave Motion Sensor

HS-BLE Bluetooth Motion Sensor

#### **Sensor Solution**

| Product<br>Type                                 | Product<br>Model     | Product Picture | Product Advantages                                                                                                                                                                                                                                                                    | Remark                                                                                                                                                                                                                          |
|-------------------------------------------------|----------------------|-----------------|---------------------------------------------------------------------------------------------------------------------------------------------------------------------------------------------------------------------------------------------------------------------------------------|---------------------------------------------------------------------------------------------------------------------------------------------------------------------------------------------------------------------------------|
| Infrared Human<br>Sensor                        | HS- BLE              |                 | <ul> <li>Infrared sensing technology, this sensor is a Battery-powered random sticker product, installation is more convenient.</li> <li>Sensing the passing of people through heat to trigger the smart scenes; suitable for night light solutions at the foot of the bed</li> </ul> | ■Battery Type                                                                                                                                                                                                                   |
| Mircowave<br>Sensor                             | MR04-LBS<br>MR03-B3P |                 | <ul> <li>Adjustable sensitivity of the sensing distance range; movement, micro-movement, dual light-sensing multiple detection methods, triggering scenes, dimming, on/off and other actions;</li> <li>Sensor group control</li> </ul>                                                | Only the MR03-B3P sensor<br>supports segmented dimming and<br>connection to wired dimming<br>drivers;                                                                                                                           |
| Dry Contat<br>Module +<br>Third-party<br>sensor | CG-TRIG              |                 | <ul> <li>Third-party sensors can be connected through dry contact modules</li> <li>Breaking system restrictions and making the application of solutions more flexible;</li> </ul>                                                                                                     | <ul> <li>Only support third-party dry contact protocol sensors</li> <li>It's necessary to check in advance whether the test product can be connected, and per dry contact module can only be connected to one consor</li> </ul> |