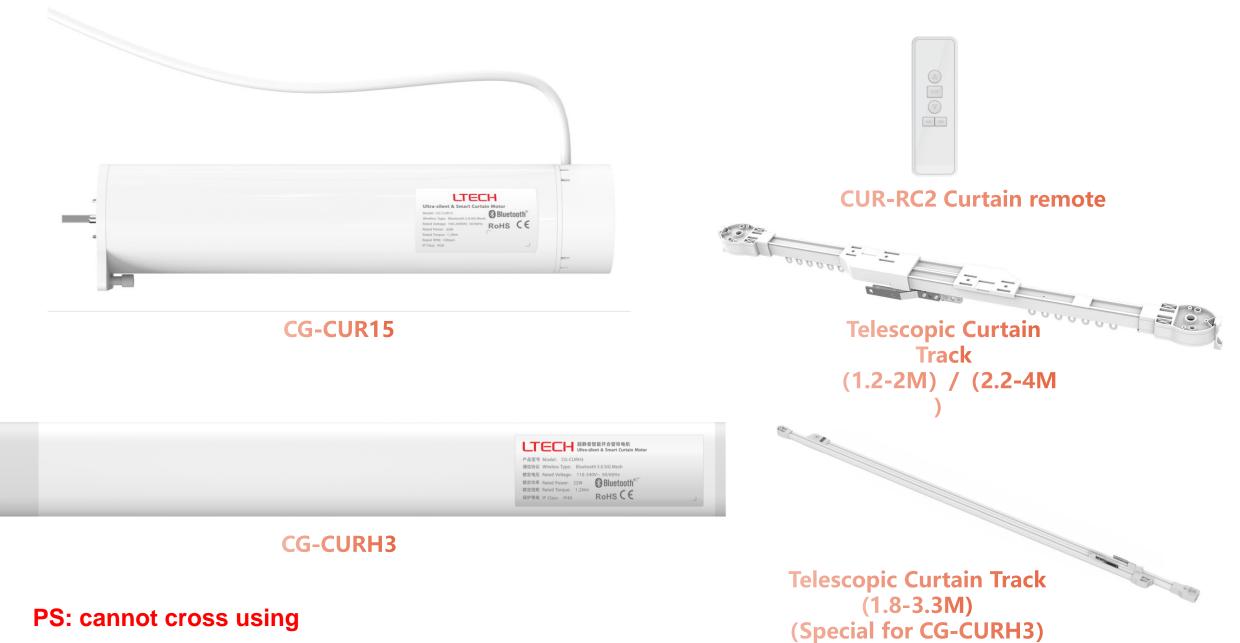

# **Smart Home Accessories**—**Curtain Motor**

LTECH

Pry contact·PALI·0-10V·PMX512·Triac(Phase-cut)

Summer of the source of the so

Dry contact-Bluetooth module CG-TB Bluetooth-Dry contact module CG-TRIG 3 in 1 (DALI/DMX/0-10V)module CG-DAM-PRO