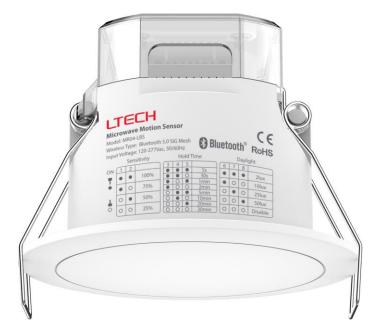

MR04-LBS Microwave Motion Sensor

MR03-B3P Microwave Motion Sensor

HS-BLE Bluetooth Motion Sensor

#### **Sensor Solution**

| Product<br>Type                                 | Product<br>Model     | Product Picture | Product Advantages                                                                                                                                                                                                                                                                    | Remark                                                                                                                                                                                                                          |
|-------------------------------------------------|----------------------|-----------------|---------------------------------------------------------------------------------------------------------------------------------------------------------------------------------------------------------------------------------------------------------------------------------------|---------------------------------------------------------------------------------------------------------------------------------------------------------------------------------------------------------------------------------|
| Infrared Human<br>Sensor                        | HS- BLE              |                 | <ul> <li>Infrared sensing technology, this sensor is a Battery-powered random sticker product, installation is more convenient.</li> <li>Sensing the passing of people through heat to trigger the smart scenes; suitable for night light solutions at the foot of the bed</li> </ul> | ■Battery Type                                                                                                                                                                                                                   |
| Mircowave<br>Sensor                             | MR04-LBS<br>MR03-B3P |                 | <ul> <li>Adjustable sensitivity of the sensing distance range; movement, micro-movement, dual light-sensing multiple detection methods, triggering scenes, dimming, on/off and other actions;</li> <li>Sensor group control</li> </ul>                                                | Only the MR03-B3P sensor<br>supports segmented dimming and<br>connection to wired dimming<br>drivers;                                                                                                                           |
| Dry Contat<br>Module +<br>Third-party<br>sensor | CG-TRIG              |                 | <ul> <li>Third-party sensors can be connected through dry contact modules</li> <li>Breaking system restrictions and making the application of solutions more flexible;</li> </ul>                                                                                                     | <ul> <li>Only support third-party dry contact protocol sensors</li> <li>It's necessary to check in advance whether the test product can be connected, and per dry contact module can only be connected to one consor</li> </ul> |