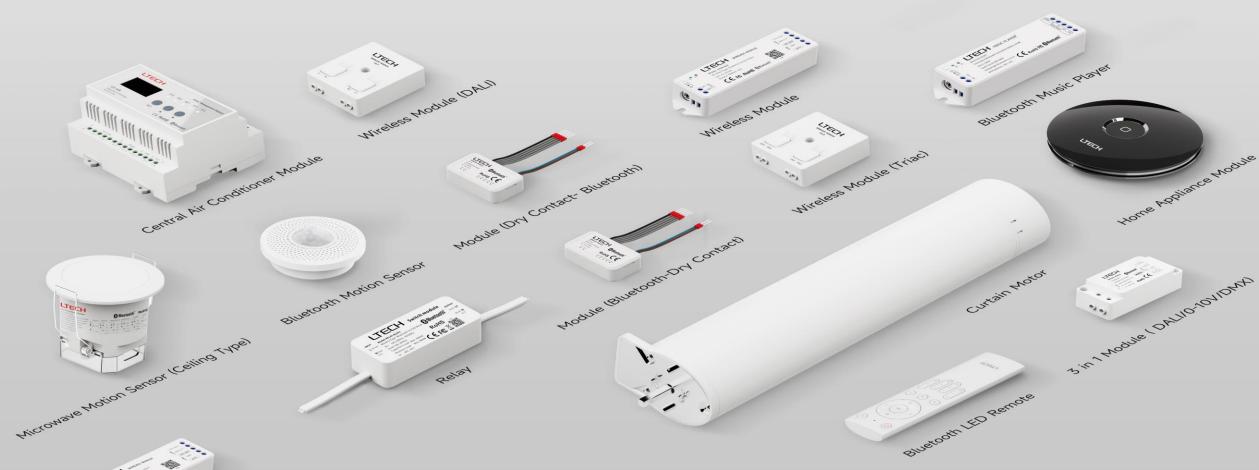

# Smart Accessories

L-Home APP Remote Control **8000+** Home Appliance Brands

# **Smart Home Accessories**

Control all your home appliances through multi-device interconnection

# **Smart Home Accessories**—**Curtain Motor**

LTECH

Pry contact·PALI·0-10V·PMX512·Triac(Phase-cut)

Summer of the source of the so

Dry contact-Bluetooth module CG-TB Bluetooth-Dry contact module CG-TRIG 3 in 1 (DALI/DMX/0-10V)module CG-DAM-PRO

Bluetooth-Triac module CG-T

DALI Master CG-D-PRO LITELESS MODULE G-D

Bluetooth-DALI module CG-D

# Smart Home Accessories— Module product categories

1. Dry contact module: interconnection with third-party dry contact system through dry contact module

2. Bluetooth wireless module: Convert wired signals to wireless signals through Bluetooth wireless module