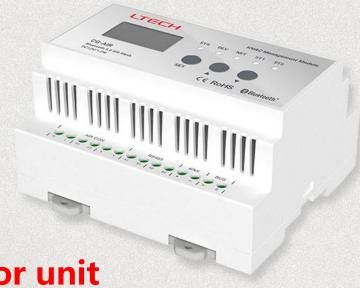

# Smart Home Accessories— HVAC Management Module

# **HVAC Management Module**

Multiple air conditioners, just need 1 module

Suppport max. 32pcs indoor unit, 8pcs outdoor unit

9

**Timing control** 

Centralized management

Intelligent linkage

Comfortable & energy-saving

# Smart Home Accessories— HVAC Management Module Parameters

• One HVAC management module can recognized and controlled Multiple AC units.

- Turn traditional central air conditioners, fresh air devices into smart ones easily.
- Allow remote operation, timing control and scene linkage while using the app.

| Product Name                  | HVAC Management Module   |
|-------------------------------|--------------------------|
| Product Model                 | CG-AIR-PRO               |
| Wireless Type                 | Bluetooth 5.0 SIG Mesh   |
| Input Voltage                 | DC 12V                   |
| Power Consumption             | 2W                       |
| Working Temperature           | -20°C~55°C               |
| Working Humidity              | 10~90% (no condensation) |
| AC Communication Line Voltage | AC 5V                    |
| Mounting rail                 | TS-35/7.5 or TS-35/15    |