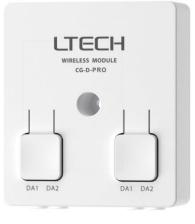

# **Smart Home Accessories**—**Curtain Motor**

LTECH

Pry contact·PALI·0-10V·PMX512·Triac(Phase-cut)

Summer of the source of the so

Dry contact-Bluetooth module CG-TB Bluetooth-Dry contact module CG-TRIG 3 in 1 (DALI/DMX/0-10V)module CG-DAM-PRO

Bluetooth-Triac module CG-T

DALI Master CG-D-PRO LITELESS MODULE G-D

Bluetooth-DALI module CG-D