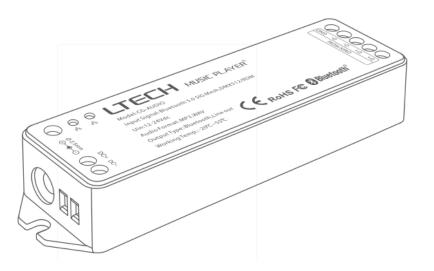

# Smart Home Accessories— Bluetooth Music Player

• USB flash disk, a TF card or connect to a terminal device (mobile phone or tablet)

- Multiple output modes (wired active speaker, a Bluetooth headphone or a Bluetooth speaker)
- Support the local scene execution with no Internet, no gateway needed
- Achieve a variety of cloud scenes and automation using the app (gateway device added)
- Link with other smart devices to sync the background music with your lighting

| Input signal:     | Bluetooth 5.0 SIG Mesh  | Audio format: | MP3, WAV           |
|-------------------|-------------------------|---------------|--------------------|
| Input voltage:    | 12-24Vdc                | Working temp: | -20°C~55°C         |
| Number of tracks: | 128                     | Dimensions:   | 125x33x20mm(L×W×H) |
| TF card / USB:    | 128G (Max)              | Package size: | 127x35x27mm(L×W×H) |
| Output mode:      | Bluetooth 4.2, Line Out | Gross weight: | 70g                |