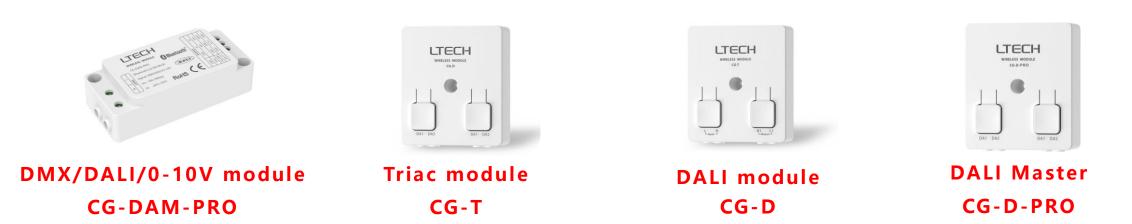

# **Smart Home Accessories**—**Curtain Motor**

LTECH

Pry contact·PALI·0-10V·PMX512·Triac(Phase-cut)

Summer of the source of the so

Dry contact-Bluetooth module CG-TB Bluetooth-Dry contact module CG-TRIG 3 in 1 (DALI/DMX/0-10V)module CG-DAM-PRO

Bluetooth-Triac module CG-T

DALI Master CG-D-PRO LITELESS MODULE G-D

Bluetooth-DALI module CG-D

# Smart Home Accessories— Module product categories

1. Dry contact module: interconnection with third-party dry contact system through dry contact module

2. Bluetooth wireless module: Convert wired signals to wireless signals through Bluetooth wireless module