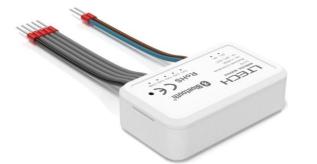

# **Smart Home Accessories**—**Curtain Motor**

LTECH

Pry contact·PALI·0-10V·PMX512·Triac(Phase-cut)

Summer of the source of the so

Dry contact-Bluetooth module CG-TB Bluetooth-Dry contact module CG-TRIG 3 in 1 (DALI/DMX/0-10V)module CG-DAM-PRO

Bluetooth-Triac module CG-T

DALI Master CG-D-PRO LITELESS MODULE G-D

Bluetooth-DALI module CG-D